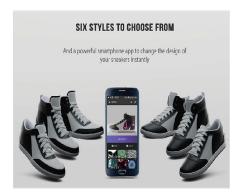

## Advertisement

Never need another pair of shoes again!

### BCI used to control shoe design