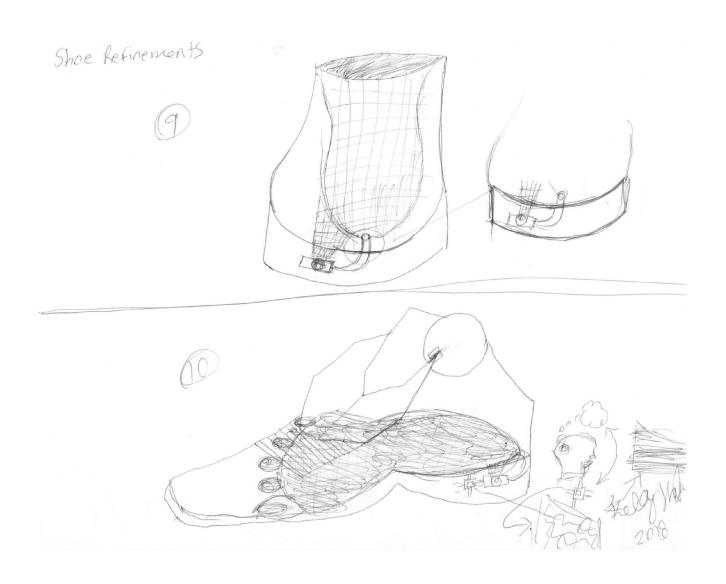

Features of my shoes

- Urethane gel for making custom insoles within shoe
- 3d foot scanner for customizing insoles





- BCI technology to control appearance of shoes from thought
- Locking mechanism for lacing





### Competitors

#### **Market Competitions**

**Nuro**: Francois Gand founder of using thought to manipulate an app or device. This is a kickstart project only and is still being tested.





**Powerstep**: Current best gel insoles





Shiftwear: Current technology changing shoe design through app on a download only basis.



**Volumental**: Current fastest 3d foot scanner

## Shoe Ideas







# Shoe Ideas cont...









# Last Shoe Ideas with Top 3 picks











## **Shoe Refinements**









### Shoe Refinements cont...







### Final Shoe Refinements











## Tread Ideas



## Orthographic



## Orthographic cont...

Orthographic Design Topand Tread 2013





## Logo Ideas



## Logo Refinements



## Package Ideas



## Package Refinements

Rackage Design Kefinements



### Point-Of-Purchase Ideas



### Point-Of-Purchase Refinements



### Advertisement Ideas



### Advertisement Refinements

Advertisement Design Ketinemenis.





#2



fut in malls, outside campusos, businesses, in the air

#3



3D Scanner ads
Will Show
Someone walking
In Shoes and
What the shoes
do white in
Motion.

Kedy Mh-

### **Materials**



## Packaging







## **Shoe Colors**



### BCI used to control shoe design



## Brand



## Advertisement

Never need another pair of shoes again!



## Never need insoles, Order Now!



## Thank You