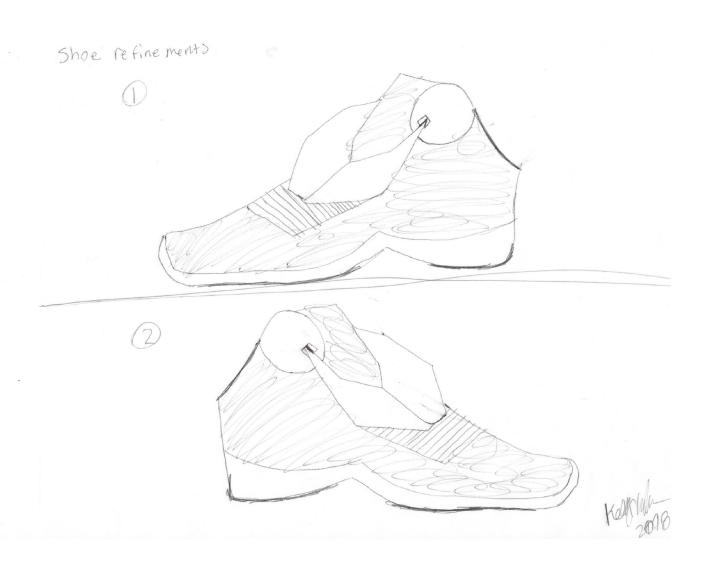

le

### Features of my shoes

- Urethane gel for making custom insoles within shoe
- 3d foot scanner for customizing insoles





- BCI technology to control appearance of shoes from thought
- Locking mechanism for lacing





### Competitors

#### **Market Competitions**

**Nuro**: Francois Gand founder of using thought to manipulate an app or device. This is a kickstart project only and is still being tested.





**Powerstep**: Current best gel insoles





Shiftwear: Current technology changing shoe design through app on a download only basis.



**Volumental**: Current fastest 3d foot scanner

## Shoe Ideas







# Shoe Ideas cont...









# Last Shoe Ideas with Top 3 picks











## **Shoe Refinements**









### Shoe Refinements cont...







### Final Shoe Refinements











## Tread Ideas



## Orthographic



## Orthographic cont...

Orthographic Design Topand Tread 2013





## Logo Ideas



## Logo Refinements



## Package Ideas



## Package Refinements

Rackage Design Kefinements



### Point-Of-Purchase Ideas



### Point-Of-Purchase Refinements



### Advertisement Ideas



### Advertisement Refinements

Advertisement Design Ketinemenis.





#2



fut in malls, outside campusos, businesses, in the air

#3



3D Scanner ads
Will Show
Someone walking
In Shoes and
What the shoes
do white in
Motion.

Kedy Mh-

### **Materials**



## Packaging







## **Shoe Colors**



### BCI used to control shoe design



## Brand



## Advertisement

Never need another pair of shoes again!



## Never need insoles, Order Now!



## Thank You