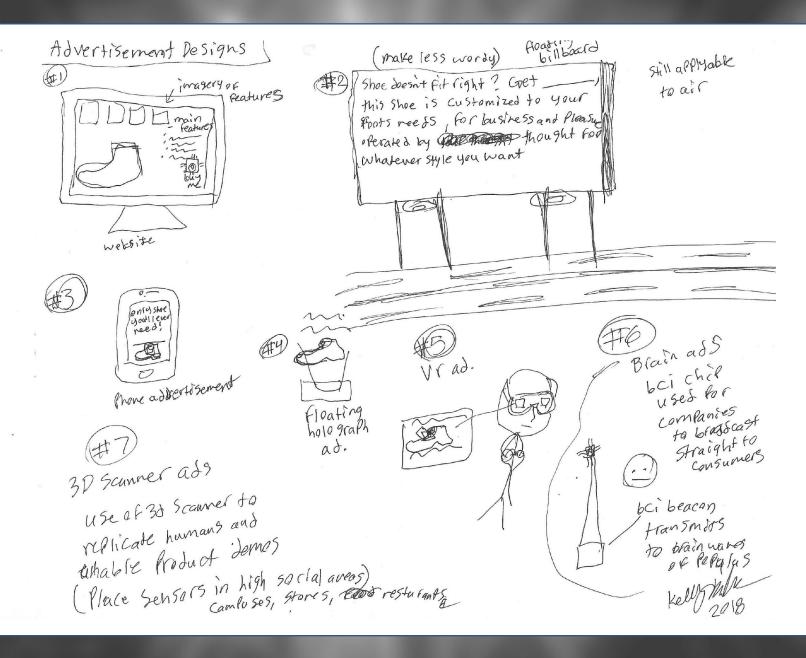

### Advertisement Ideas

### Advertisement Refinements

Advertisement Design Ketinemenis.

#2

fut in malls, outside campusos, businesses, in the air

#3

3D Scanner ads
Will Show
Someone walking
In Shoes and
What the shoes
do white in
Motion.