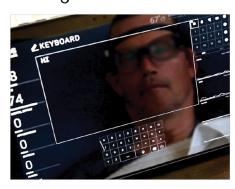

### Features of my shoes

- Urethane gel for making custom insoles within shoe
- 3d foot scanner for customizing insoles

- BCI technology to control appearance of shoes from thought
- Locking mechanism for lacing

#### **Market Competitions**

**Nuro**: Francois Gand founder of using thought to manipulate an app or device. This is a kickstart project only and is still being tested.

**Powerstep**: Current best gel insoles