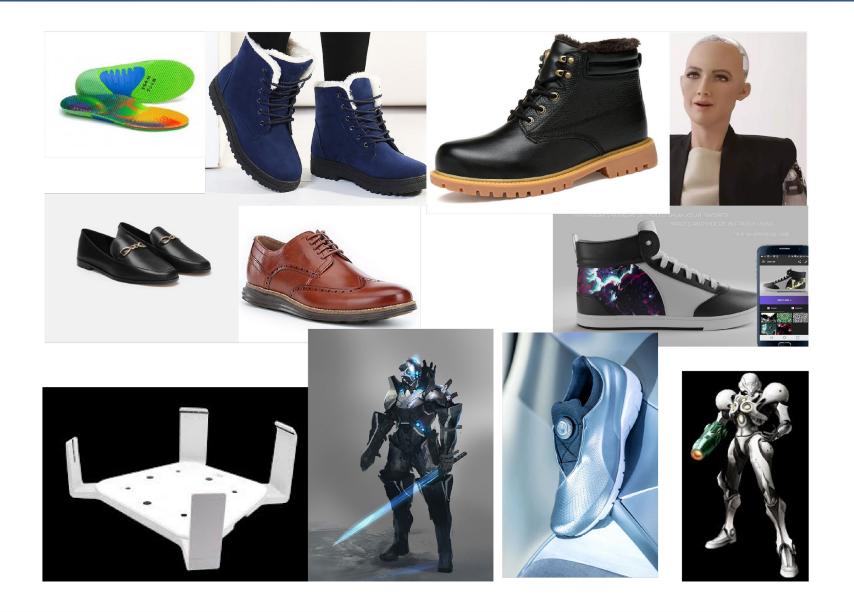

## Mood board

#### **Futuristic Footwear**

#### Matrix: Versatile Footwear

A shoe that satisfies needs of a dress shoe and boot with custom insoles while being fashionable.

Stability, Multipurpose, fashionable, comfortable

High-Tech materials and design

### Features of my shoes

- Urethane gel for making custom insoles within shoe
- 3d foot scanner for customizing insoles

- BCI technology to control appearance of shoes from thought
- Locking mechanism for lacing