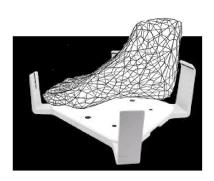

### Features of my shoes

- Urethane gel for making custom insoles within shoe
- 3d foot scanner for customizing insoles

- BCI technology to control appearance of shoes from thought
- Locking mechanism for lacing

Shiftwear: Current technology changing shoe design through app on a download only basis.

**Volumental**: Current fastest 3d foot scanner