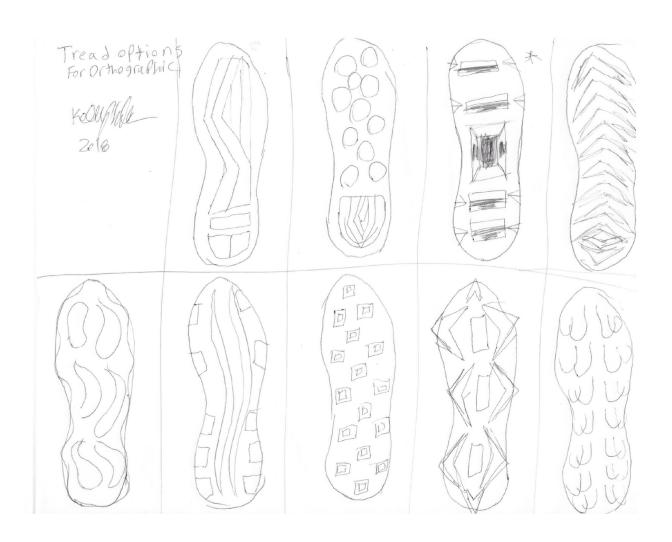

es

- Urethane gel for making custom insoles within shoe
- 3d foot scanner for customizing insoles





- BCI technology to control appearance of shoes from thought
- Locking mechanism for lacing





### Competitors

#### **Market Competitions**

**Nuro**: Francois Gand founder of using thought to manipulate an app or device. This is a kickstart project only and is still being tested.





**Powerstep**: Current best gel insoles





Shiftwear: Current technology changing shoe design through app on a download only basis.



**Volumental**: Current fastest 3d foot scanner

## Shoe Ideas







# Shoe Ideas cont...









# Last Shoe Ideas with Top 3 picks











## **Shoe Refinements**









### Shoe Refinements cont...







### Final Shoe Refinements











## Tread Ideas



## Orthographic



## Orthographic cont...

Orthographic Design Topand Tread 2013





## Logo Ideas



## Logo Refinements



## Package Ideas



## Package Refinements

Rackage Design Kefinements



### Point-Of-Purchase Ideas



### Point-Of-Purchase Refinements



### Advertisement Ideas



### Advertisement Refinements

Advertisement Design Ketinemenis.





#2



fut in malls, outside campusos, businesses, in the air

#3



3D Scanner ads
Will Show
Someone walking
In Shoes and
What the shoes
do white in
Motion.

Kedy Mh-

### **Materials**



## Packaging







## **Shoe Colors**



### BCI used to control shoe design



## Brand



## Advertisement

Never need another pair of shoes again!



## Never need insoles, Order Now!



## Thank You