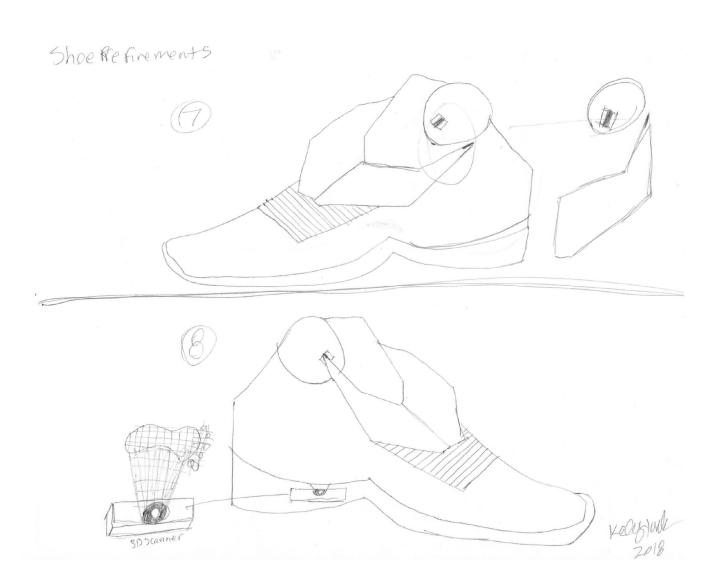

# Features of my shoes

- Urethane gel for making custom insoles within shoe
- 3d foot scanner for customizing insoles





- BCI technology to control appearance of shoes from thought
- Locking mechanism for lacing





### Competitors

#### **Market Competitions**

**Nuro**: Francois Gand founder of using thought to manipulate an app or device. This is a kickstart project only and is still being tested.





**Powerstep**: Current best gel insoles





Shiftwear: Current technology changing shoe design through app on a download only basis.



**Volumental**: Current fastest 3d foot scanner

## Shoe Ideas







# Shoe Ideas cont...









# Last Shoe Ideas with Top 3 picks











## **Shoe Refinements**









### Shoe Refinements cont...







### Final Shoe Refinements











## Tread Ideas



## Orthographic



## Orthographic cont...

Orthographic Design Topand Tread 2013





## Logo Ideas



## Logo Refinements



## Package Ideas



## Package Refinements

Rackage Design Kefinements



### Point-Of-Purchase Ideas



### Point-Of-Purchase Refinements



### Advertisement Ideas



### Advertisement Refinements

Advertisement Design Ketinemenis.





#2



fut in malls, outside campusos, businesses, in the air

#3



3D Scanner ads
Will Show
Someone walking
In Shoes and
What the shoes
do white in
Motion.

Kedy Mh-

### **Materials**



## Packaging







## **Shoe Colors**



### BCI used to control shoe design



## Brand



## Advertisement

Never need another pair of shoes again!



## Never need insoles, Order Now!



## Thank You