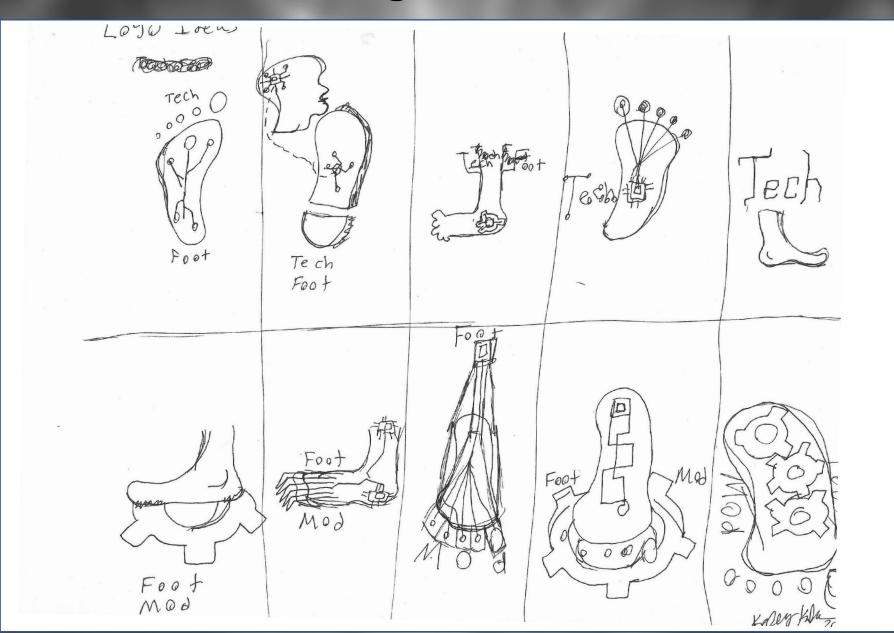

- BCI technology to control appearance of shoes from thought
- Locking mechanism for lacing





### Competitors

#### **Market Competitions**

**Nuro**: Francois Gand founder of using thought to manipulate an app or device. This is a kickstart project only and is still being tested.





**Powerstep**: Current best gel insoles





Shiftwear: Current technology changing shoe design through app on a download only basis.



**Volumental**: Current fastest 3d foot scanner

## Shoe Ideas







# Shoe Ideas cont...









# Last Shoe Ideas with Top 3 picks











## **Shoe Refinements**









### Shoe Refinements cont...







### Final Shoe Refinements











## Tread Ideas



## Orthographic



## Orthographic cont...

Orthographic Design Topand Tread 2013





## Logo Ideas



## Logo Refinements



## Package Ideas



## Package Refinements

Rackage Design Kefinements



### Point-Of-Purchase Ideas



### Point-Of-Purchase Refinements



### Advertisement Ideas



### Advertisement Refinements

Advertisement Design Ketinemenis.





#2



fut in malls, outside campusos, businesses, in the air

#3



3D Scanner ads
Will Show
Someone walking
In Shoes and
What the shoes
do white in
Motion.

Kedy Mh-

### **Materials**



## Packaging







## **Shoe Colors**



### BCI used to control shoe design



## Brand



## Advertisement

Never need another pair of shoes again!



## Never need insoles, Order Now!



## Thank You