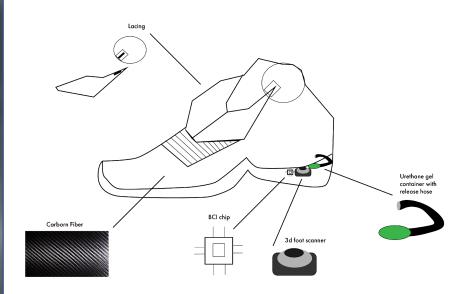

### Features of my shoes

- Urethane gel for making custom insoles within shoe
- 3d foot scanner for customizing insoles

- BCI technology to control appearance of shoes from thought
- Locking mechanism for lacing

### **Materials**