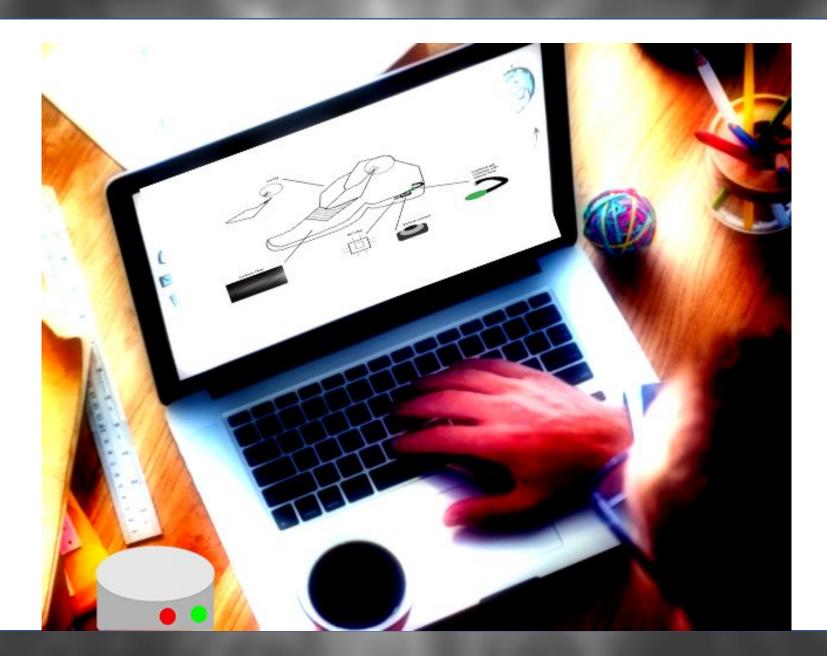

### Features of my shoes

- Urethane gel for making custom insoles within shoe
- 3d foot scanner for customizing insoles

- BCI technology to control appearance of shoes from thought
- Locking mechanism for lacing