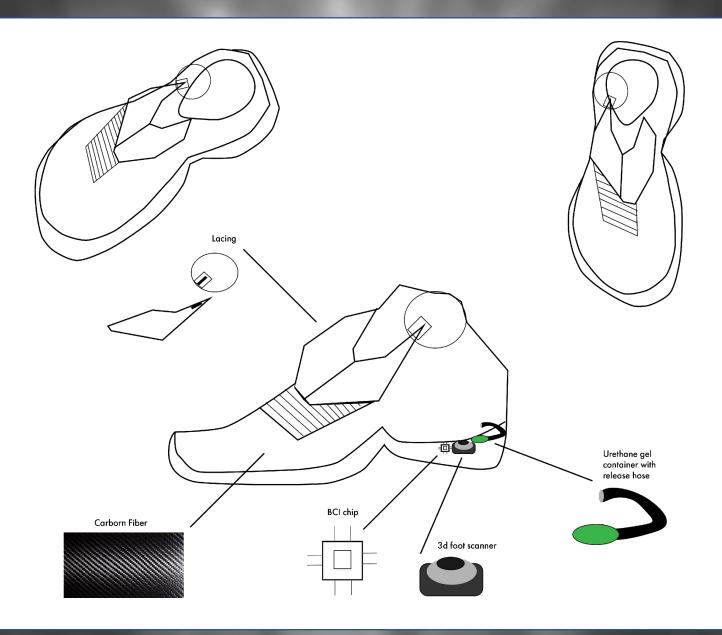

### Features of my shoes

- Urethane gel for making custom insoles within shoe
- 3d foot scanner for customizing insoles

- BCI technology to control appearance of shoes from thought
- Locking mechanism for lacing

### **Materials**