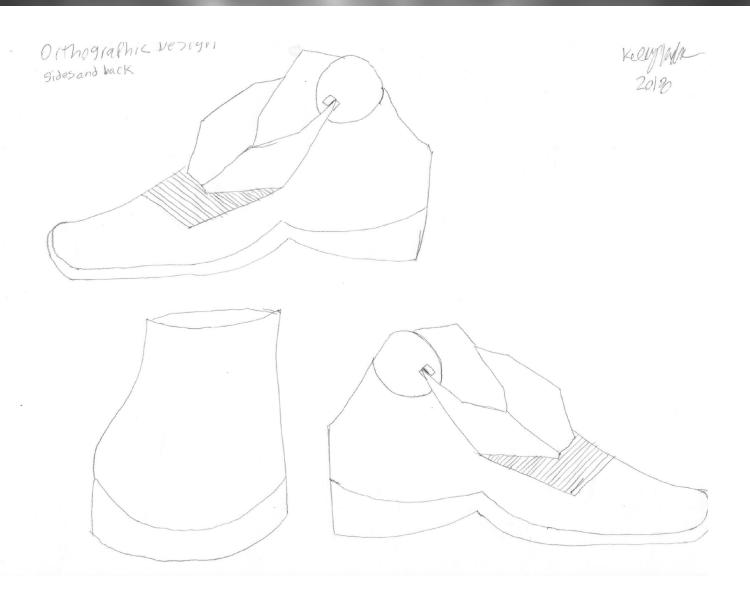

for making custom insoles within shoe
- 3d foot scanner for customizing insoles





- BCI technology to control appearance of shoes from thought
- Locking mechanism for lacing





### Competitors

#### **Market Competitions**

**Nuro**: Francois Gand founder of using thought to manipulate an app or device. This is a kickstart project only and is still being tested.





**Powerstep**: Current best gel insoles





Shiftwear: Current technology changing shoe design through app on a download only basis.



**Volumental**: Current fastest 3d foot scanner

## Shoe Ideas







# Shoe Ideas cont...









# Last Shoe Ideas with Top 3 picks











## **Shoe Refinements**









### Shoe Refinements cont...







### Final Shoe Refinements











## Tread Ideas



## Orthographic



## Orthographic cont...

Orthographic Design Topand Tread 2013





## Logo Ideas



## Logo Refinements



## Package Ideas



## Package Refinements

Rackage Design Kefinements



### Point-Of-Purchase Ideas



### Point-Of-Purchase Refinements



### Advertisement Ideas



### Advertisement Refinements

Advertisement Design Ketinemenis.





#2



fut in malls, outside campusos, businesses, in the air

#3



3D Scanner ads
Will Show
Someone walking
In Shoes and
What the shoes
do white in
Motion.

Kedy Mh-

### **Materials**



## Packaging







## **Shoe Colors**



### BCI used to control shoe design



## Brand



## Advertisement

Never need another pair of shoes again!



## Never need insoles, Order Now!



## Thank You